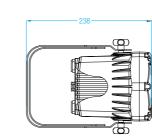

100 - 240 VAC Max. 56 Watt Convection 3p XLR in & out 190 x 148 x 238 mm (lxw 2.5 Kg

2,5 Kg CE, RoHS 156120 Power cable schuko - IP65

DMX cable XLR3 mal & female - IP65 IP65

IP65 Barndoor