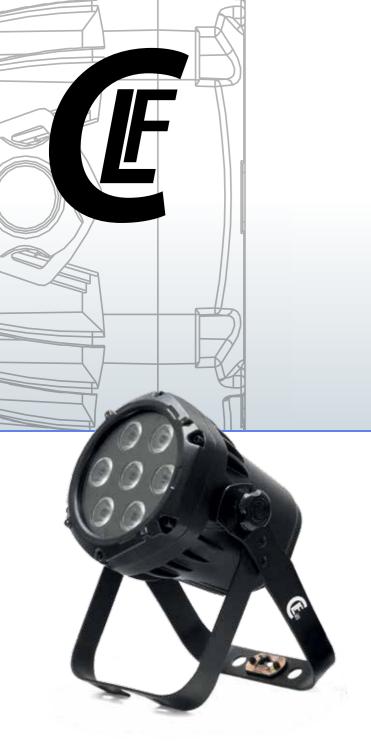

## QUADCOLOR MINI PAR COMPACT RGBW FIXTURE SOLID IP65 HOUSING

The CLF Quad Color Mini PAR is a compact RGBW LED fixture with an impressive output for in- and outdoor use. The Quad Color mini PAR offers deep saturated, intense colors due to the specially selected LEDs with the inserted white LEDs is it possible to create a huge range of colors. The powerful LEDs provide extremely high output and ensure flicker-free operation for all types of TV and camera use.

The fixture comes with a 30° beam angle which is perfect for illuminating large surfaces and can also be used for effect lighting. The solid housing of the fixture makes it suitable for every rental stock and fixed installation. Besides DMX control, the fixture can also be controlled stand alone or in master / slave mode. The Quad Color Mini PAR comes with pre-programmed macros.

The fixture has a double bracket so it can be placed on the floor or mounted to truss structures by using the unique CLF quicklock system. This hanging system is easy to use and time-saving. The Quadcolor Mini PAR is equipped with waterproof cables to ensure an IP65 rating. Adapters to schuko and XLR are included. An optional barndoor is also available.

- 30° BEAM ANGLE
- SOLID HOUSING
- IP65
- DOUBLE BRACKET FOR FLOOR AND TRUSS MOUNTING
- FLICKER FREE OPERATION
- INTENSE COLORS DUE TO SPECIALLY SELECTED LEDS
- CLEAR MENU STRUCTURE FOR OPERATION SETTINGS