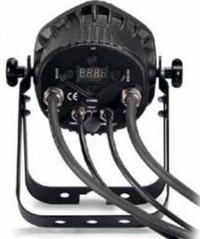

The fixture has a double bracket so it can be placed on the floor or mounted to truss structures by using the unique CLF quicklock system. This hanging system is easy to use and time-saving. The Quadcolor Mini PAR is equipped with waterproof cables to ensure an IP65 rating. Adapters to schuko and XLR are included. An optional barndoor is also available.

100 - 240 VAC Max. 56 Watt Convection 3p XLR in & out 190 x 148 x 238 mm (lxw 2.5 Kg

2,5 Kg CE, RoHS 156120 Power cable schuko - IP65

DMX cable XLR3 mal & female - IP65 IP65

IP65 Barndoor