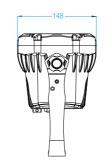

100 - 240 VAC Max. 56 Watt Convection 3p XLR in & out 190 x 148 x 238 mm (lxw 2.5 Kg

2,5 Kg CE, RoHS 156120 Power cable schuko - IP65

DMX cable XLR3 mal & female - IP65 IP65

IP65 Barndoor