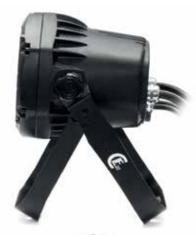

The fixture has a double bracket so it can be placed on the floor or mounted to truss structures by using the unique CLF quicklock system. This hanging system is easy to use and time-saving. The Quadcolor Mini PAR is equipped with waterproof cables to ensure an IP65 rating. Adapters to schuko and XLR are included. An optional barndoor is also available.

- 30° BEAM ANGLE
- SOLID HOUSING
- IP65
- DOUBLE BRACKET FOR FLOOR AND TRUSS MOUNTING
- FLICKER FREE OPERATION
- INTENSE COLORS DUE TO SPECIALLY SELECTED LEDS
- CLEAR MENU STRUCTURE FOR OPERATION SETTINGS