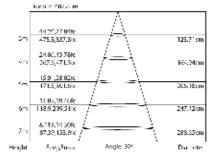

The fixture comes with a 30° beam angle which is perfect for illuminating large surfaces and can also be used for effect lighting. The solid housing of the fixture makes it suitable for every rental stock and fixed installation. Besides DMX control, the fixture can also be controlled stand alone or in master / slave mode. The Quad Color Mini PAR comes with pre-programmed macros.

## FACTSHEET

DMX channels
Beam angle
Power supply
Power consumption
Cooling
DMX connection
Dimensions
Weight
Certification
Item number
Included items

IP rating
Optional accessories

3, 4, 5, 6 or 11 channels 30°

100 - 240 VAC Max. 56 Watt Convection 3p XLR in & out 190 x 148 x 238 mm (lxw 2.5 Kg

2,5 Kg CE, RoHS 156120 Power cable schuko - IP65

DMX cable XLR3 mal & female - IP65 IP65

IP65 Barndoor