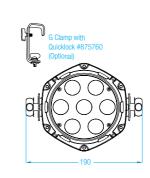

The fixture has a double bracket so it can be placed on the floor or mounted to truss structures by using the unique CLF quicklock system. This hanging system is easy to use and time-saving. The Quadcolor Mini PAR is equipped with waterproof cables to ensure an IP65 rating. Adapters to schuko and XLR are included. An optional barndoor is also available.

100 - 240 VAC Max. 56 Watt Convection 3p XLR in & out 190 x 148 x 238 mm (lxw 2.5 Kg

2,5 Kg CE, RoHS 156120 Power cable schuko - IP65

DMX cable XLR3 mal & female - IP65 IP65

IP65 Barndoor