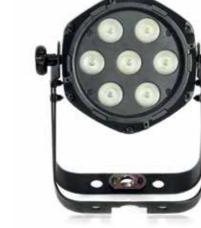

## QUADCOLOR MINI PAR COMPACT RGBW FIXTURE SOLID IP65 HOUSING

The CLF Quad Color Mini PAR is a compact RGBW LED fixture with an impressive output for in- and outdoor use. The Quad Color mini PAR offers deep saturated, intense colors due to the specially selected LEDs with the inserted white LEDs is it possible to create a huge range of colors. The powerful LEDs provide extremely high output and ensure flicker-free operation for all types of TV and camera use.

The fixture comes with a 30° beam angle which is perfect for illuminating large surfaces and can also be used for effect lighting. The solid housing of the fixture makes it suitable for every rental stock and fixed installation. Besides DMX control, the fixture can also be controlled stand alone or in master / slave mode. The Quad Color Mini PAR comes with pre-programmed macros.

- 30° BEAM ANGLE
- SOLID HOUSING
- IP65
- DOUBLE BRACKET FOR FLOOR AND TRUSS MOUNTING
- FLICKER FREE OPERATION
- INTENSE COLORS DUE TO SPECIALLY SELECTED LEDS
- CLEAR MENU STRUCTURE FOR OPERATION SETTINGS